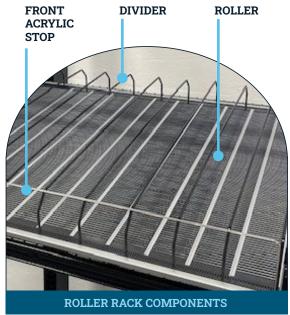

### **ROLLER RACK** Specifications:

- Roller width is 50/60mm.
- Each rack comes in kits with 11 dividers and 1 acrylic front stop.
- Dividers can be moved easily to any position.
- Front acrylic stop is 3 in.
- Product dividers available in painted metal.