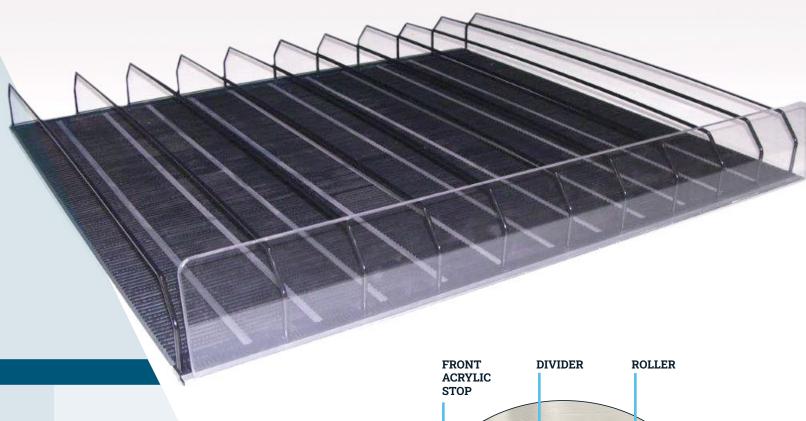

# **ROLLER RACKS** optimize product presentation

Our durable roller racks sit easily on the existing shelves in your refrigerator and cooler environments. Easy glide roller action moves products to the front of the shelf, guaranteeing front-facing, product visibility.

The rollers ensure a consistent in-stock appearance and reduces manual labor needed to front products. They also assist with inventory management – making first in, first out.

Adjustable product dividers further control product alignment. Our roller racks are ideal for convenience stores, supermarkets, and pharmacy shelves.

### **ROLLER RACK** Specifications:

- Roller width is 50/60mm.
- Each rack comes in kits with 11 dividers and 1 acrylic front stop.
- Dividers can be moved easily to any position.
- Front acrylic stop is 3 in.
- Product dividers available in painted metal.