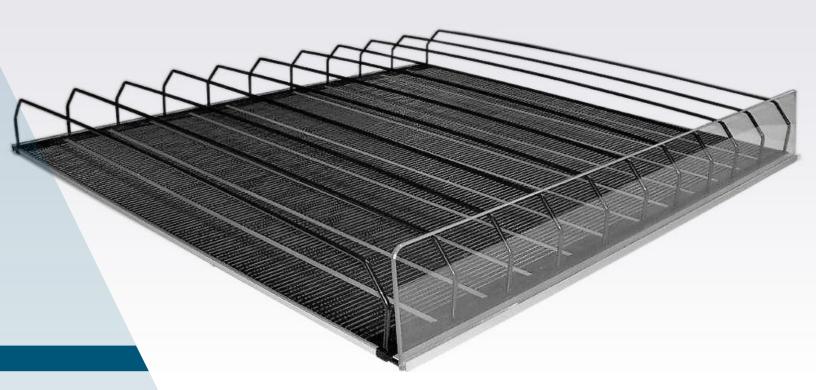

# **ROLLER RACKS** optimize product presentation

Our durable roller racks sit easily on the existing shelves in your refrigerator and cooler environments. Easy glide roller action moves products to the front of the shelf, guaranteeing front-facing, product visibility.

The rollers ensure a consistent in-stock appearance and reduces manual labor needed to front products. They also assist with inventory management – making first in, first out.

Adjustable product dividers further control product alignment. Our roller racks are ideal for convenience stores, supermarkets, and pharmacy shelves.

### **ROLLER RACK** Specifications:

- Roller width is 50/60mm.
- Each rack comes in kits with 11 dividers and 1 acrylic front stop.
- Dividers can be moved easily to any position.
- Front acrylic stop is 3 in.
- Product dividers available in painted metal.