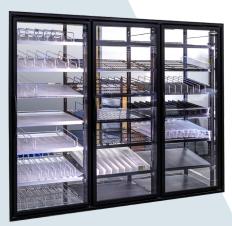

# **ROLLER RACKS** optimize product presentation

Our durable roller racks sit easily on the existing shelves in your refrigerator and cooler environments. Easy glide roller action moves products to the front of the shelf, guaranteeing front-facing, product visibility.

The rollers ensure a consistent in-stock appearance and reduces manual labor needed to front products. They also assist with inventory management – making first in, first out.

Adjustable product dividers further control product alignment. Our roller racks are ideal for convenience stores, supermarkets, and pharmacy shelves.