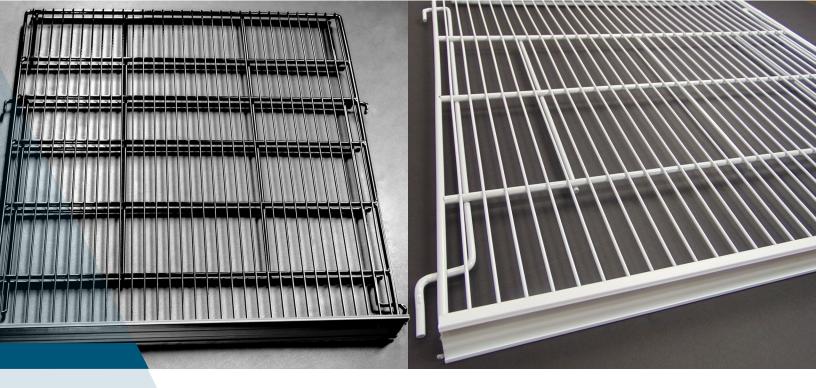

# **STANDARD SHELF** is our most popular

Our durable standard shelf supports all commercial refrigeration needs.

We offer a formed frame as well as a straight frame style in a variety of sizes for every application. Our shelves are epoxy coated with a durable triple-coat NSF approved powder and are available in both white and black.

# STANDARD SHELF Key Benefits:

- Two frame styles straight & formed
- Available in white, black and custom colors
- Durable triple-coat epoxy finish
- NSF approved powder
- Load ratings 250-350 lbs depending on the shelf size