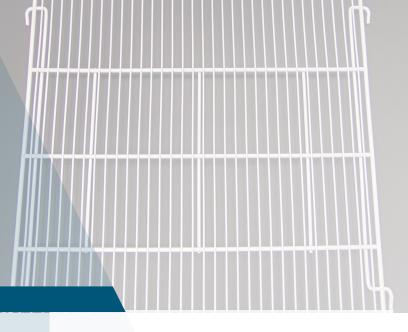

# **STANDARD SHELF** is our most popular

Our durable standard shelf supports all commercial refrigeration needs.

We offer a formed frame as well as a straight frame style in a variety of sizes for every application. Our shelves are epoxy coated with a durable triple-coat NSF approved powder and are available in both white and black.

# STANDARD SHELF Key Benefits:

- Two frame styles straight & formed
- Available in white, black and custom colors
- Durable triple-coat epoxy finish
- NSF approved powder
- Load ratings 250-350 lbs depending on the shelf size