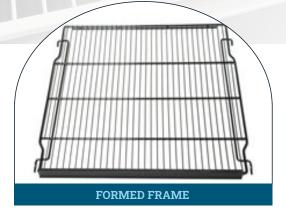

# **STANDARD SHELF** is our most popular

Our durable standard shelf supports all commercial refrigeration needs.

We offer a formed frame as well as a straight frame style in a variety of sizes for every application. Our shelves are epoxy coated with a durable triple-coat NSF approved powder and are available in both white and black.

# STANDARD SHELF Key Benefits:

- Two frame styles straight & formed
- Available in white, black and custom colors
- Durable triple-coat epoxy finish
- NSF approved powder
- Load ratings 250-350 lbs depending on the shelf size