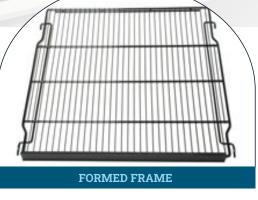

# **STANDARD SHELF** is our most popular

Our durable standard shelf supports all commercial refrigeration needs.

We offer a formed frame as well as a straight frame style in a variety of sizes for every application.

## **STANDARD SHELF** Key Benefits:

- Two frame styles straight & formed
- · Available in white, black and custom colors
- Durable triple-coat epoxy finish
- NSF approved powder
- Load ratings 250-350 lbs depending on the shelf size