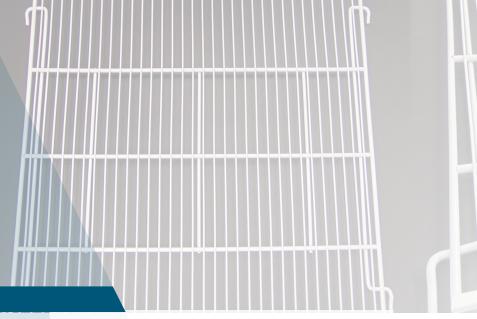

# **STANDARD SHELF** is our most popular

Our durable standard shelf supports all commercial refrigeration needs.

We offer a formed frame as well as a straight frame style in a variety of sizes for every application.

## **STANDARD SHELF** Key Benefits:

- Two frame styles straight & formed
- · Available in white, black and custom colors
- Durable triple-coat epoxy finish
- NSF approved powder
- Load ratings 250-350 lbs depending on the shelf size