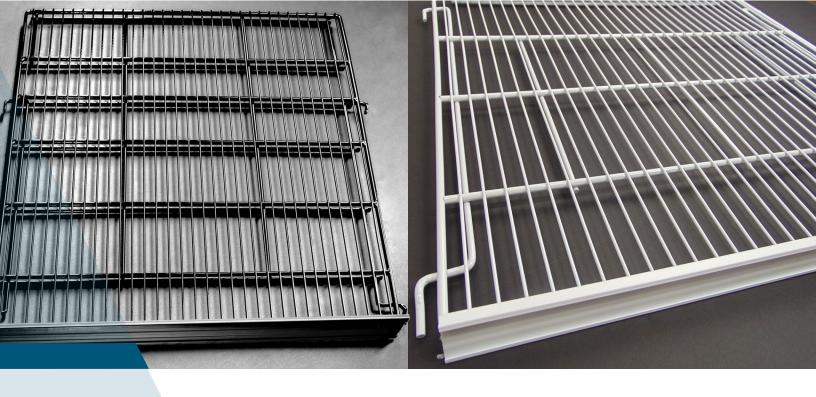

# **STANDARD SHELF** is our most popular

Our durable standard shelf supports all commercial refrigeration needs.

We offer a formed frame as well as a straight frame style in a variety of sizes for every application.

Our shelves are epoxy coated with a durable triple-coat NSF approved powder and are available in both white and black.

Accessories enable customization to satisfy individual product storage and merchandising needs. We offer a variety of dividers, perimeter guards and glide sheets.

## **STANDARD SHELF** Key Benefits:

- Two frame styles straight & formed
- · Available in white, black and custom colors
- Durable triple-coat epoxy finish
- NSF approved powder
- Load ratings 250-350 lbs depending on the shelf size