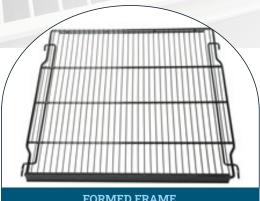

# **STANDARD SHELF** is our most popular

Our durable standard shelf supports all commercial refrigeration needs.

We offer a formed frame as well as a straight frame style in a variety of sizes for every application.

## **STANDARD SHELF** Key Benefits:

- Two frame styles straight & formed
- · Available in white, black and custom colors
- Durable triple-coat epoxy finish
- NSF approved powder
- Load ratings 250-350 lbs depending on the shelf size