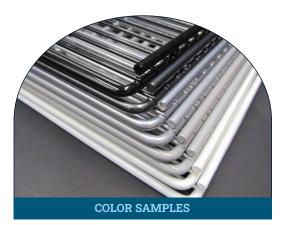

Our shelves are epoxy coated with a durable triple-coat NSF approved powder and are available in both white and black.

Accessories enable customization to satisfy individual product storage and merchandising needs. We offer a variety of dividers, perimeter guards and glide sheets.

## **STANDARD SHELF** Key Benefits:

- Two frame styles straight & formed
- · Available in white, black and custom colors
- Durable triple-coat epoxy finish
- NSF approved powder
- Load ratings 250-350 lbs depending on the shelf size