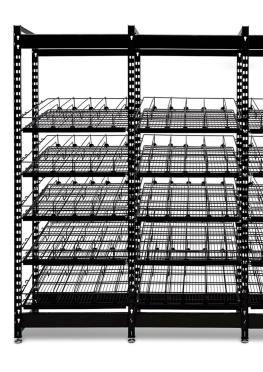

CONTACT US 888.743.2575 nashvillewire.com

Available in multiple widths to suit your French doors, our robust system offers total merchandising flexibility.

Our standalone shelving system is designed for either standalone or full wall installation. Post functionality enables shelving to be built on either side so you don't double up when creating a run. Simply keep adding modules to fit your door space. Provide us with details of your door requirements and we will create a detailed materials schedule.

#### **STANDALONE SHELVING Benefits:**

All of our products are coated using NSF approved powder for improved durability ensuring your shelves look pristine after many years of heavy usage.

For additional functionality, we offer the following accessories: