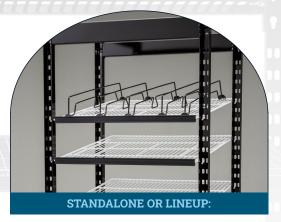

## STANDALONE SHELVING

# for simple cooler merchandising

Our double width standalone system is unique, easy to assemble and presents products perfectly in your French door coolers.

The robust post frame is designed for flexible positioning of heavy duty shelves. Shelves can be reconfigured to suit new planograms by simply repositioning them at desired height. Posts are designed to accommodate 1.5 inch spacing for total flexibility and maximum product holding.

CONTACT US 888.743.2575 nashvillewire.com

Available in multiple widths to suit your French doors, our robust system offers total merchandising flexibility.

Our standalone shelving system is designed for either standalone or full wall installation. Post functionality enables shelving to be built on either side so you don't double up when creating a run. Simply keep adding modules to fit your door space. Provide us with details of your door requirements and we will create a detailed materials schedule.