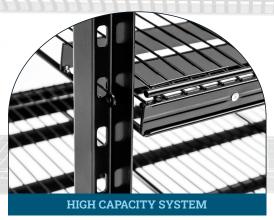

# for simple cooler merchandising

Our double width standalone system is unique, easy to assemble and presents products perfectly in your French door coolers.

The robust post frame is designed for flexible positioning of heavy duty shelves. Shelves can be reconfigured to suit new planograms by simply repositioning them at desired height. Posts are designed to accommodate 1.5 inch spacing for total flexibility and maximum product holding.

We incorporate flat metal bracing for strength and offer a range of a pre-assembled metal price tag molding if needed. Samples of each style are available on request.

We also produce single width shelves for odd door line ups (such as 3 or 5 door).