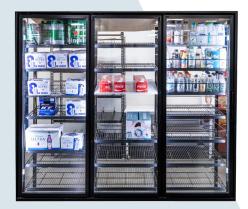

## STANDALONE SHELVING

# for simple cooler merchandising

Our double width standalone system is unique, easy to assemble and presents products perfectly in your French door coolers.

The robust post frame is designed for flexible positioning of heavy duty shelves. Shelves can be reconfigured to suit new planograms by simply repositioning them at desired height. Posts are designed to accommodate 1.5 inch spacing for total flexibility and maximum product holding.

We incorporate flat metal bracing for strength and offer a range of a pre-assembled metal price tag molding if needed. Samples of each style are available on request.

We also produce single width shelves for odd door line ups (such as 3 or 5 door).

### Why Choose Nashville Wire?

Global brand development companies partner with