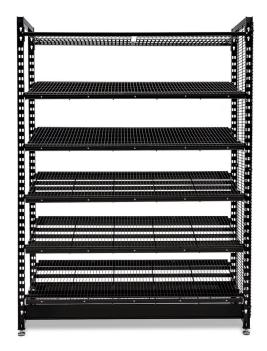

# for simple cooler merchandising

Our double width standalone system is unique, easy to assemble and presents products perfectly in your French door coolers.

The robust post frame is designed for flexible positioning of heavy duty shelves. Shelves can be reconfigured to suit new planograms by simply repositioning them at desired height. Posts are designed to accommodate 1.5 inch spacing for total flexibility and maximum product holding.

We incorporate flat metal bracing for strength and offer a range of a pre-assembled metal price tag molding if needed. Samples of each style are available on request.

We also produce single width shelves for odd door line ups (such as 3 or 5 door).

- Glide Sheets
- Lane Dividers
- Perimeter Guards
- Front Guards
- Side Guards
- Front & Side Guards
- · Other accessories available on request

Shelves can be installed flat or as gravity feed to suit your pack dynamics. Perfect product presentation in your cooler aisle — every time.