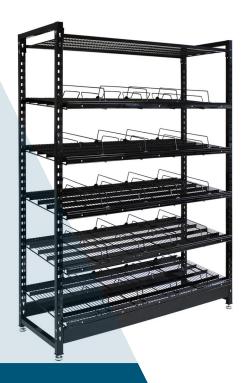

# for simple cooler merchandising

Our double width standalone system is unique, easy to assemble and presents products perfectly in your French door coolers.

The robust post frame is designed for flexible positioning of heavy duty shelves. Shelves can be reconfigured to suit new planograms by simply repositioning them at desired height. Posts are designed to accommodate 1.5 inch spacing for total flexibility and maximum product holding.

We incorporate flat metal bracing for strength and offer a range of a pre-assembled metal price tag molding if needed. Samples of each style are available on request.

We also produce single width shelves for odd door line ups (such as 3 or 5 door).

- Glide Sheets
- Lane Dividers
- Perimeter Guards
- Front Guards
- Side Guards
- Front & Side Guards
- · Other accessories available on request

Shelves can be installed flat or as gravity feed to suit your pack dynamics. Perfect product presentation in your cooler aisle — every time.