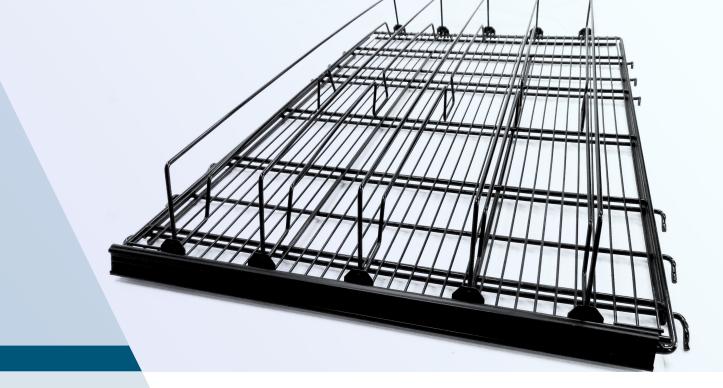

# **DAIRY SHELF** series offers maximum merchandising strength

Our super heavy-duty shelf offers extra understructure to provide added support in commercial refrigeration needs. This shelf is typically used in gravity-feed systems.

We use state-of-the-art technology to build complex, custom, wire shelves and racks that optimize space management and improve functionality of products which we encounter every day. We engineer new solutions that provide durability, strength, performance and perfection. Our shelves are epoxy coated with a durable triple-coat NSF approved powder. Shelves are available in a variety of sizes in both white and black finishes with a load rating of 350 lbs.

- Dividers
- Price tag molding
- Glide sheets

Maximum strength is offered by our heavy-duty shelf. This shelf is ideal in gravity feed system applications.