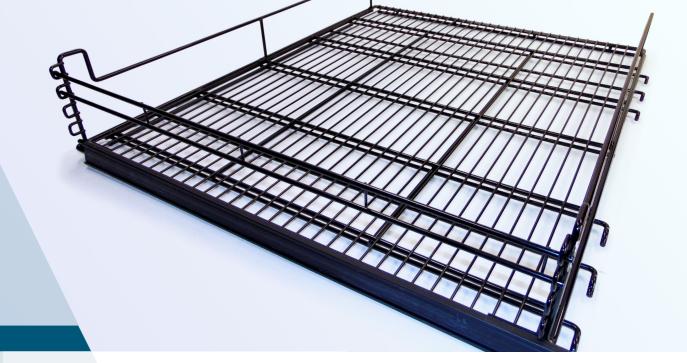

Accessories enable customization to satisfy product storage and merchandising needs. Image above is shown with land dividers.

CONTACT US 888.743.2575 nashvillewire.com

# DAIRY SHELF Key Benefits:

- Available in white and black
- Durable epoxy coat finish
- NSF approved
- Gravity feed design
- Custom fabrication in any size needed
- Load ratings 350 lbs.

Accessories include: