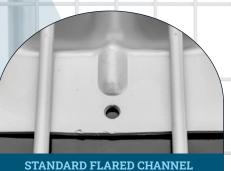

## WIRE DECKING is in our DNA

Our extensive range of solutions accommodates every application, offering flexibility in size, configuration, and weight-loading specifications. Our PalletShelf<sup>TM</sup> is simple to install, maintain, and accessorize for maximum efficiency in your material handling operation.

## **WIRE DECKING Benefits:**

- PalletShelf™ simply drops into place for easy installation.
- Open mesh design improves fire safety and lowers insurance premiums.
- Nashville Wire Products is an ANSI and R-Mark certified manufacturer, providing dependable quality.
- Custom mesh patterns, width, depths, and finishes are available.
- Experienced team is dedicated to meeting your needs in both service and design.
- Prompt quotes with freight rates confirmed by email.