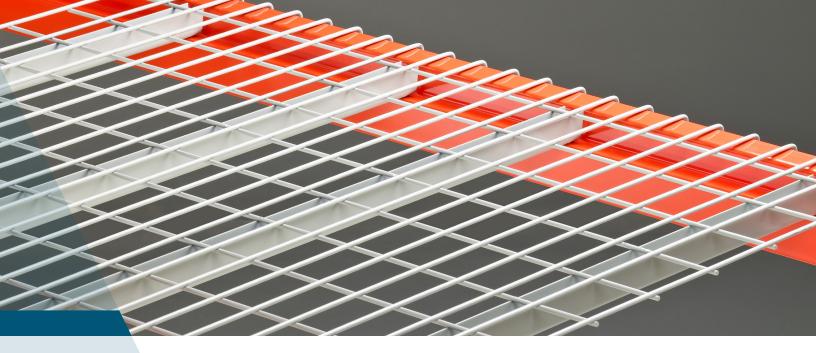

## WIRE DECKING is in our DNA

Our extensive range of solutions accommodates every application, offering flexibility in size, configuration, and weight-loading specifications. Our PalletShelf<sup>TM</sup> is simple to install, maintain, and accessorize for maximum efficiency in your material handling operation.

## **WIRE DECKING Benefits:**

- PalletShelf™ simply drops into place for easy installation.
- Open mesh design improves fire safety and lowers insurance premiums.
- Nashville Wire Products is an ANSI and R-Mark certified manufacturer, providing dependable quality.
- Custom mesh patterns, width, depths, and finishes are available.
- Experienced team is dedicated to meeting your needs in both service and design.
- Prompt quotes with freight rates confirmed by email.