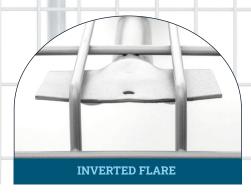

## WIRE DECKING is in our DNA

Our extensive range of solutions accommodates every application, offering flexibility in size, configuration, and weight-loading specifications. Our PalletShelf<sup>TM</sup> is simple to install, maintain, and accessorize for maximum efficiency in your material handling operation.

## **WIRE DECKING Benefits:**

- PalletShelf™ simply drops into place for easy installation.
- Open mesh design improves fire safety and lowers insurance premiums.
- Nashville Wire Products is an ANSI and R-Mark certified manufacturer, providing dependable quality.
- Custom mesh patterns, width, depths, and finishes are available.
- Experienced team is dedicated to meeting your needs in both service and design.
- Prompt quotes with freight rates confirmed by email.