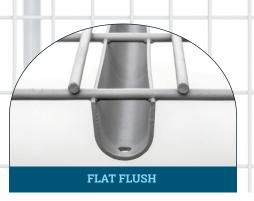

## WIRE DECKING is in our DNA

Our extensive range of solutions accommodates every application, offering flexibility in size, configuration, and weight-loading specifications. Our PalletShelf<sup>TM</sup> is simple to install, maintain, and accessorize for maximum efficiency in your material handling operation.

## **WIRE DECKING Benefits:**

- PalletShelf™ simply drops into place for easy installation.
- Open mesh design improves fire safety and lowers insurance premiums.
- Nashville Wire Products is an ANSI and R-Mark certified manufacturer, providing dependable quality.
- Custom mesh patterns, width, depths, and finishes are available.
- Experienced team is dedicated to meeting your needs in both service and design.
- Prompt quotes with freight rates confirmed by email.