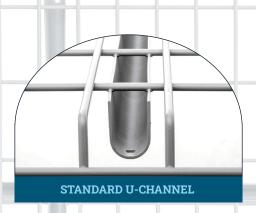

## **WIRE DECKING Benefits:**

- PalletShelf™ simply drops into place for easy installation.
- Open mesh design improves fire safety and lowers insurance premiums.
- Nashville Wire Products is an ANSI and R-Mark certified manufacturer, providing dependable quality.
- Custom mesh patterns, width, depths, and finishes are available.
- Experienced team is dedicated to meeting your needs in both service and design.
- Prompt quotes with freight rates confirmed by email.