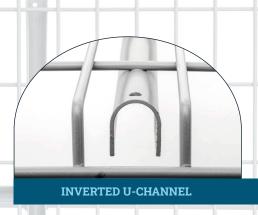

## **WIRE DECKING Benefits:**

- PalletShelf™ simply drops into place for easy installation.
- Open mesh design improves fire safety and lowers insurance premiums.
- Nashville Wire Products is an ANSI and R-Mark certified manufacturer, providing dependable quality.
- Custom mesh patterns, width, depths, and finishes are available.
- Experienced team is dedicated to meeting your needs in both service and design.
- Prompt quotes with freight rates confirmed by email.