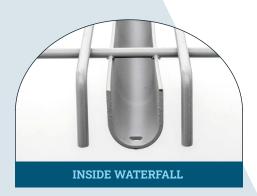

## WIRE DECKING is in our DNA

Our extensive range of solutions accommodates every application, offering flexibility in size, configuration, and weight-loading specifications. Our PalletShelf<sup>TM</sup> is simple to install, maintain, and accessorize for maximum efficiency in your material handling operation.

## **WIRE DECKING Benefits:**

- PalletShelf™ simply drops into place for easy installation.
- Open mesh design improves fire safety and lowers insurance premiums.
- Nashville Wire Products is an ANSI and R-Mark certified manufacturer, providing dependable quality.
- Custom mesh patterns, width, depths, and finishes are available.
- Experienced team is dedicated to meeting your needs in both service and design.
- Prompt quotes with freight rates confirmed by email.