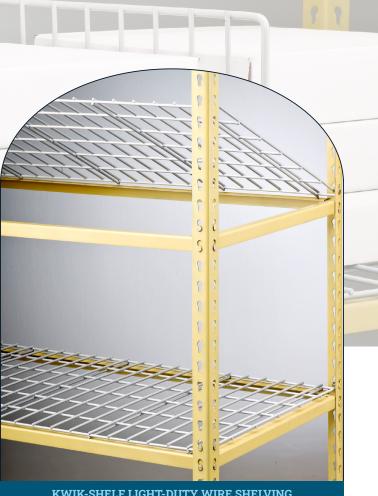

# **KWIK-SHELF** is ideal for light-duty applications

Kwik-Shelf<sup>™</sup> wire shelving offers strength and durability. It is a perfect solution for all lighter capacity applications in retail, wholesale, and automotive.

KWIK-SHELF LIGHT-DUTY WIRE SHELVING