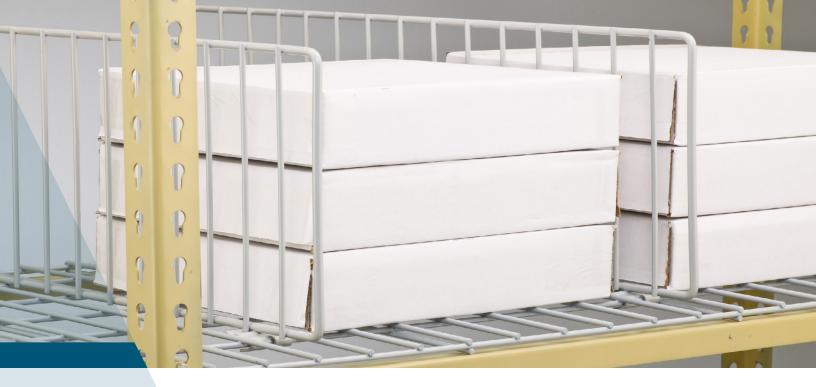

# **KWIK-SHELF** is ideal for light-duty applications

Kwik-Shelf<sup>™</sup> wire shelving offers strength and durability. It is a perfect solution for all lighter capacity applications in retail, wholesale, and automotive.

> Add more utility and strength to your backroom storage. Rid your space of particleboard and plywood in favor of an open grid shelf system. Kwik-Shelf<sup>™</sup> works with rivet shelving and other boltless storage racks, dropping directly into racking for instant installation.

KWIK-SHELF LIGHT-DUTY WIRE SHELVING