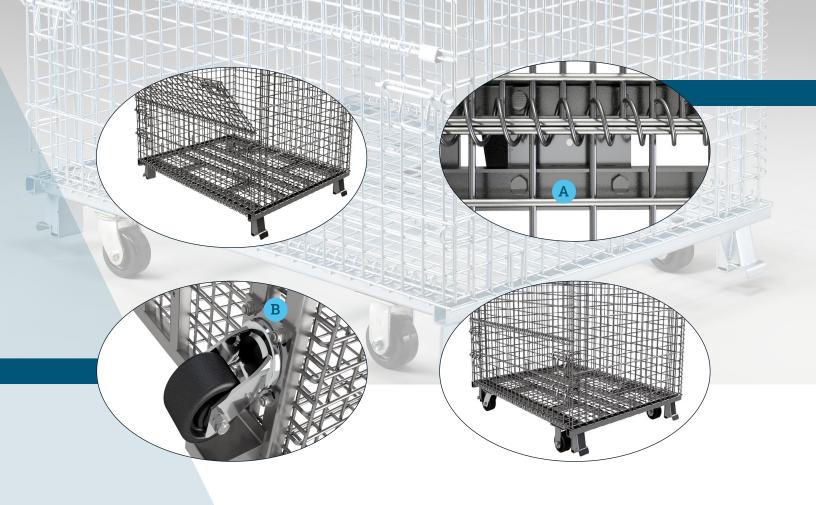

## Instant **MOBILITY** for containers and carts

Effortlessly convert your containers and carts to mobile units. Installation is easy:

- Assemble container per instructions.
- Install bolts effortlessly through pre-drilled holes. A
- Position bolt heads inside channels.
- Add washers and nuts at the bottom B to secure caster.
- Ensure two rigid casters are installed side-by-side on one of the short ends.