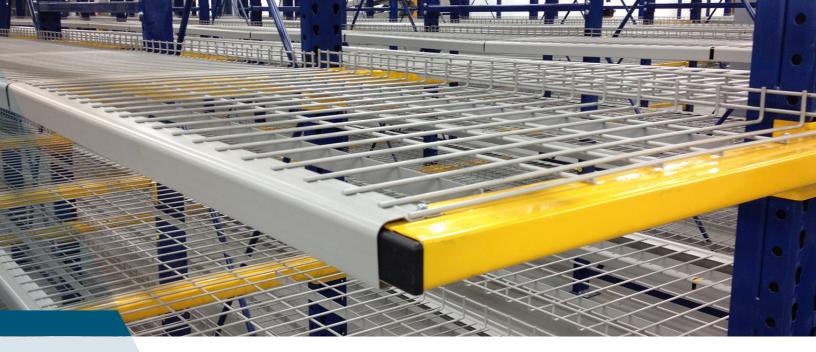

## An **APPAREL SHELF** like no other

Our revolutionary Apparel-Shelf offers an ideal solution for the storage of light-weight products for the retail industry.

- Our patented design provides a smooth surface without sharp-edges to ensure fabrics or plastics are snag-free.
- A front bullnose accommodates labeling for easy identification of product.
- The shelf's upturned waterfall at the back edge keeps products from falling.
- All Apparel-Shelf decks are custom made and designed to support a minimum of 200 lbs. UDL.
- Designed for light-duty, cantilever style beams.
- Custom sizes, channels, and gauges are available.